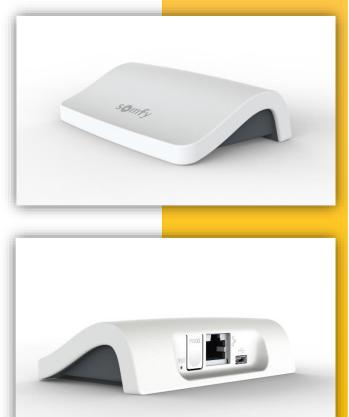

#### **Technical Specifications**

| Protocol                      | io Homecontrol – 2 ways                                                              |
|-------------------------------|--------------------------------------------------------------------------------------|
| Frequency                     | 868MHz                                                                               |
| Dimensions                    | 110x71,5x24mm                                                                        |
| Weight                        | ≈77gr                                                                                |
| Power                         | 5Vdc/500mA                                                                           |
| Connectors                    | 1x Ethernet RJ45<br>1x Micro-USB                                                     |
| Operating ambient temperature | +5°C to +35°C                                                                        |
| Color                         | White                                                                                |
| Others                        | LED ( <i>Red/Green</i> )<br>"PROG" button<br>"Reset" button                          |
| In the box                    | 1x USB power adapter<br>1x RJ45 cable 1m<br>2x Quick start guides<br>1x Legal notice |